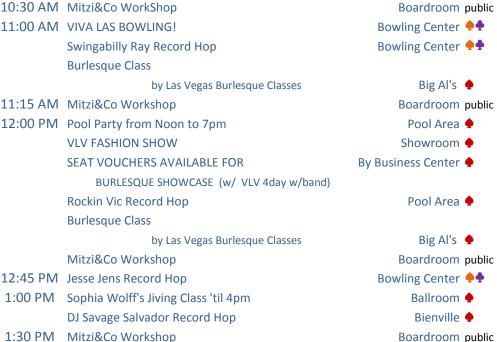

## **SATURDAY**

|          | 0,11,011,5,111                                  |                    |              |                                                                         |
|----------|-------------------------------------------------|--------------------|--------------|-------------------------------------------------------------------------|
| 6:00 AM  | Cars Begin Check In                             | Car Show Area      | <b>•</b> • • |                                                                         |
| 9:00 AM  | Car Show Begins 'til 8pm                        | Car Show Area      | <b>•</b> • • |                                                                         |
| 10:30AM  | THE BurliQ'S (Lanark Records Stage)             | Car Show Area      | <b>•</b> • • | TYPE OF WRISTBAND                                                       |
| 11:30 AM | THE AQUASONICS SURF BAND                        | Car Show Area      | <b>•</b> • • | ACCESS LEGEND                                                           |
| 12:00 PM | Pool Party from Noon to 7pm                     | Pool Area          | •            | HIGH ROLLERFull 4Day                                                    |
|          | SEAT VOUCHERS AVAILABLE FOR                     | By Business Center | •            |                                                                         |
|          | BURLESQUE COMPETITION (must have VLV 4day w/ban | d)                 |              | ♣ CLASSIC 4day Car Show                                                 |
|          | Burlesque Class                                 |                    |              | <b>▼HOT RODDER Saturday Car Show</b>                                    |
|          | by Las Vegas Burlesque Classes                  | Big Al's           | •            | ♦ HIGH ROLLER with Box Office                                           |
|          | Tojo Record Hop                                 | Pool Area          | _            | Seating Voucher                                                         |
| 12:15 PM | MY DARLING CLEMENTINE (Lanark Records Stage)    | Car Show Area      | <b>•</b> • • |                                                                         |
| 1:00 PM  | THE CHOP TOPS                                   | Car Show Area      | <b>•</b> • • |                                                                         |
|          | LOST DOG FOUND                                  | Bienville          | •            | CHECK IN BOOTH HOURS FOR                                                |
|          | Sophia Wolff's Jiving Class 'til 4pm            | Ballroom           | •            | WRISTBAND PICK-UP AND                                                   |
|          | Burlesque Class                                 |                    |              | INFORMATION                                                             |
|          | by Las Vegas Burlesque Classes                  | Big Al's           |              | Thursday                                                                |
| 1:30 PM  |                                                 | Pool Area          | •            | 9am - 2am                                                               |
| 1:45PM   | THE REACH AROUND RODEO CLOWNS (Lanark Records)  | Car Show Area      | <b>•</b> • • | Friday                                                                  |
|          | Noland Nocount Record Hop                       | Bienville          | •            | 10am - 2am<br>Saturday                                                  |
| 2:00 PM  | THE VINTAGE VANDALS                             | Brendan's          | •            | 9am midnight                                                            |
|          | Burlesque Class                                 |                    |              | Sunday                                                                  |
|          | by Las Vegas Burlesque Classes                  | Big Al's           | •            | 4pm -10pm                                                               |
| 2:30 PM  | THE TRASHMEN                                    | Car Show Area      | <b>•</b> • • |                                                                         |
|          | CROWN CITY BOMBERS                              | Bienville          | •            |                                                                         |
| 2:45PM   | Jump Blues Richard Record Hop                   | Brendan's          | •            | VENDOD DOGA HOURS                                                       |
|          | EDDIE ANGEL'S GUITAR PARTY                      | Pool Area          | •            | VENDOR ROOM HOURS                                                       |
| 3:15PM   | THE ROCKATS (Lanark Records Stage)              | Car Show Area      | <b>•••</b>   | THURSDAY 5PM – 1AM 5PM TO 1AM Private Hours VLV Wristband               |
|          | Texas Hellkitten Record Hop                     | Bienville •        | •            | Holders Only                                                            |
| 3:45 PM  |                                                 | Pool Area          |              | FRIDAY 10AM – 1AM (CLOSED 5PM – 7PM) 10AM TO 5PM General Public and VLV |
|          | Edgar RIPemUP                                   | Pool Area          | - •          | Wristband Holders                                                       |
|          | CocoTiki                                        | Pool Area          | •            | 7PM TO 1AM Private Hours VLV Wristband Holders Only                     |
| 4:00 PM  | LLOYD PRICE                                     | Car Show Area      | <b>••</b>    | SATURDAY 10AM – 1AM (CLOSED 5PM –                                       |
|          | DRIVE-IN ROMEOS                                 | Brendan's          | • i          | 7PM)                                                                    |
| 4:30 PM  | THE BUZZ JUMPERS                                | Bienville          | • ا          | 10AM TO 5PM General Public and VLV Wristband Holders                    |
| 4:45 PM  | Jesse Jens Record Hop                           | Brendan's          | •            | 7PM TO 1AM Private Hours VLV Wristband                                  |
| 5:00 PM  | MISS VIVA LAS VEGAS                             |                    |              | Holders Only<br>SUNDAY 10AM – 12AM (CLOSED 5PM – 7PM)                   |
|          | PIN-UP CONTEST                                  | Car Show Area      | <b>•••</b>   | 10AM TO 5PM General Public and VLV                                      |
| 5:15 PM  | Colonel Paco Chaos Record Hop                   | Bienville          | •            | Wristband Holders 7PM TO MIDNIGHT Private Hours VLV                     |
| 5:30 PM  | IMELDA MAY                                      | Car Show Area      | <b>•••</b>   | Wristband Holders Only                                                  |
|          | LOS HIGH TOPS                                   | Brendan's          |              |                                                                         |
| 6:00 PM  | HOT ROD TRIO                                    | Pool Area          |              |                                                                         |
|          | GERONIMO & THE SCALPERS                         | Bienville          |              |                                                                         |
| 6:15 PM  | ROBERT GORDON (Lanark Records Stage)            | Car Show Area      | _            |                                                                         |
|          |                                                 |                    |              |                                                                         |

## SATURDAY continued

|          | SATURDAY continued                       |                 |
|----------|------------------------------------------|-----------------|
| 7:00 PM  | LOS STRAITJACKETS                        | Car Show Area 💠 |
|          | DJ Savage Salvador Record Hop            | Ballroom 💠      |
| 7:30 PM  | THE ROYAL RHYTHMAIRES                    | Bienville 🗭     |
| 7:45 PM  | JINX JONES                               | Ballroom 🌩      |
| 8:00 PM  | MISS VIVA LAS VEGAS                      | Showroom 🔷      |
|          | BURLESQUE COMPETITION                    |                 |
|          | CAR SHOW ENDS                            | Car Show Area 💠 |
|          | CADILLAC CASANOVAS                       | Brendan's 🌩     |
| 8:15 PM  | DJ Sei Record Hop                        | Bienville 🛖     |
| 8:30 PM  | Lucky La Rue Record Hop                  | Ballroom 🌩      |
| 8:45 PM  | Simon Flintstone Record Hop              | Brendan's 🌩     |
| 9:00 PM  | FRANTIC ROCKERS                          | Bienville 🌩     |
| 9:45 PM  | DJ Sei Record Hop                        | Bienville 💠     |
| 9:30 PM  | THE JIVE ACES                            | Ballroom 🗭      |
|          | SCOTTY TECCE RHYTHM & BLUES REVUE        | Brendan's 🌩     |
| 10:00 PM | CAR SHOW AREA GATES LOCKED               | Car Show 💠      |
|          | BURLESQUE BINGO                          | Big Al's 🛕      |
| 10:15 PM | Little Carl Record Hop                   | Ballroom 🗭      |
|          | Bill Guntrip Record Hop                  | Brendan's 🌩     |
| 10:30 PM | LUCKY TUBB & his MODERN DAY TROUBADOURS  | Bienville 🗭     |
| 10:45 PM | BARNYARD STOMPERS                        | Brendan's 🗭     |
| 11:00 PM | CRAZY CAVAN AND THE RHYTHM ROCKERS       | Ballroom 🛖      |
| 11:15 PM | Del Villareal Record Hop                 | Bienville 🛖     |
| 11:30 PM | Edgar RIPemUP                            | Brendan's 🗭     |
| 11:45 PM | Andy Roadoiler Record Hop                | Ballroom 🗭      |
| 12:00 AM | DEKE'S GUITAR GEEK SHOW                  | Showroom 🕈      |
|          | SCOTTY BAKER                             | Bienville 🌩     |
|          | All Nite Jumpin' Showcase 'til 4am close | Brendan's 🗭     |
|          | Boppin' Bud Record Hop                   | Big Al's 🛕      |
| 12:30 AM | GIZZELLE                                 | Ballroom 🗭      |
| 12:45 AM | El Dedo Record Hop                       | Bienville 🌩     |
| 1:15 AM  | Jump Blues Richard Record Hop            | Ballroom 🗭      |
| 1:30 AM  | Lucky La Rocka Record Hop                | Big Al's 🗭      |
|          | JITTERY JACK                             | Bienville 🍨     |
| 2:00 AM  | THE MODERN DON JUANS                     | Ballroom 🌩      |
| 2:15 AM  | El Dedo Record Hop                       |                 |
|          | til 4am close                            | Bienville 🗭     |
| 2:45 AM  | Rockin' Vic Record Hop                   | •               |
|          | til 4am close                            | Ballroom 🌩      |
| 3:00 AM  | Edgar RIPemUP                            | Big Al's 🛕      |
| 4:00 AM  | Little Carl Record Hop                   | Big Al's 🍨      |
| E-20 ANA | Andy Dandailar Dagard Han                | _               |