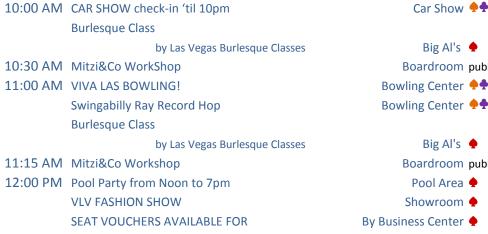

## **SATURDAY**

|          | 0,11,011,5,111                                  |                    |              |                                                                         |
|----------|-------------------------------------------------|--------------------|--------------|-------------------------------------------------------------------------|
| 6:00 AM  | Cars Begin Check In                             | Car Show Area      | <b>•</b> • • |                                                                         |
| 9:00 AM  | Car Show Begins 'til 8pm                        | Car Show Area      | <b>•</b> • • |                                                                         |
| 10:30AM  | THE BurliQ'S (Lanark Records Stage)             | Car Show Area      | <b>•</b> • • | TYPE OF WRISTBAND                                                       |
| 11:30 AM | THE AQUASONICS SURF BAND                        | Car Show Area      | <b>•</b> • • | ACCESS LEGEND                                                           |
| 12:00 PM | Pool Party from Noon to 7pm                     | Pool Area          | •            | HIGH ROLLERFull 4Day                                                    |
|          | SEAT VOUCHERS AVAILABLE FOR                     | By Business Center | •            |                                                                         |
|          | BURLESQUE COMPETITION (must have VLV 4day w/ban | d)                 |              | ♣ CLASSIC 4day Car Show                                                 |
|          | Burlesque Class                                 |                    |              | <b>▼HOT RODDER Saturday Car Show</b>                                    |
|          | by Las Vegas Burlesque Classes                  | Big Al's           | •            | ♦ HIGH ROLLER with Box Office                                           |
|          | Tojo Record Hop                                 | Pool Area          | _            | Seating Voucher                                                         |
| 12:15 PM | MY DARLING CLEMENTINE (Lanark Records Stage)    | Car Show Area      | <b>•</b> • • |                                                                         |
| 1:00 PM  | THE CHOP TOPS                                   | Car Show Area      | <b>•</b> • • |                                                                         |
|          | LOST DOG FOUND                                  | Bienville          | •            | CHECK IN BOOTH HOURS FOR                                                |
|          | Sophia Wolff's Jiving Class 'til 4pm            | Ballroom           | •            | WRISTBAND PICK-UP AND                                                   |
|          | Burlesque Class                                 |                    |              | INFORMATION                                                             |
|          | by Las Vegas Burlesque Classes                  | Big Al's           |              | Thursday                                                                |
| 1:30 PM  |                                                 | Pool Area          | •            | 9am - 2am                                                               |
| 1:45PM   | THE REACH AROUND RODEO CLOWNS (Lanark Records)  | Car Show Area      | <b>•</b> • • | Friday                                                                  |
|          | Noland Nocount Record Hop                       | Bienville          | •            | 10am - 2am<br>Saturday                                                  |
| 2:00 PM  | THE VINTAGE VANDALS                             | Brendan's          | •            | 9am midnight                                                            |
|          | Burlesque Class                                 |                    |              | Sunday                                                                  |
|          | by Las Vegas Burlesque Classes                  | Big Al's           | •            | 4pm -10pm                                                               |
| 2:30 PM  | THE TRASHMEN                                    | Car Show Area      | <b>•</b> • • |                                                                         |
|          | CROWN CITY BOMBERS                              | Bienville          | •            |                                                                         |
| 2:45PM   | Jump Blues Richard Record Hop                   | Brendan's          | •            | VENDOD DOGA HOURS                                                       |
|          | EDDIE ANGEL'S GUITAR PARTY                      | Pool Area          | •            | VENDOR ROOM HOURS                                                       |
| 3:15PM   | THE ROCKATS (Lanark Records Stage)              | Car Show Area      | <b>•••</b>   | THURSDAY 5PM – 1AM 5PM TO 1AM Private Hours VLV Wristband               |
|          | Texas Hellkitten Record Hop                     | Bienville •        | •            | Holders Only                                                            |
| 3:45 PM  |                                                 | Pool Area          |              | FRIDAY 10AM – 1AM (CLOSED 5PM – 7PM) 10AM TO 5PM General Public and VLV |
|          | Edgar RIPemUP                                   | Pool Area          | - •          | Wristband Holders                                                       |
|          | CocoTiki                                        | Pool Area          | •            | 7PM TO 1AM Private Hours VLV Wristband Holders Only                     |
| 4:00 PM  | LLOYD PRICE                                     | Car Show Area      | <b>••</b>    | SATURDAY 10AM – 1AM (CLOSED 5PM –                                       |
|          | DRIVE-IN ROMEOS                                 | Brendan's          | • i          | 7PM)                                                                    |
| 4:30 PM  | THE BUZZ JUMPERS                                | Bienville          | • ا          | 10AM TO 5PM General Public and VLV Wristband Holders                    |
| 4:45 PM  | Jesse Jens Record Hop                           | Brendan's          | •            | 7PM TO 1AM Private Hours VLV Wristband                                  |
| 5:00 PM  | MISS VIVA LAS VEGAS                             |                    |              | Holders Only<br>SUNDAY 10AM – 12AM (CLOSED 5PM – 7PM)                   |
|          | PIN-UP CONTEST                                  | Car Show Area      | <b>•••</b>   | 10AM TO 5PM General Public and VLV                                      |
| 5:15 PM  | Colonel Paco Chaos Record Hop                   | Bienville          | •            | Wristband Holders 7PM TO MIDNIGHT Private Hours VLV                     |
| 5:30 PM  | IMELDA MAY                                      | Car Show Area      | <b>•••</b>   | Wristband Holders Only                                                  |
|          | LOS HIGH TOPS                                   | Brendan's          |              |                                                                         |
| 6:00 PM  | HOT ROD TRIO                                    | Pool Area          |              |                                                                         |
|          | GERONIMO & THE SCALPERS                         | Bienville          |              |                                                                         |
| 6:15 PM  | ROBERT GORDON (Lanark Records Stage)            | Car Show Area      | _            |                                                                         |
|          |                                                 |                    |              |                                                                         |